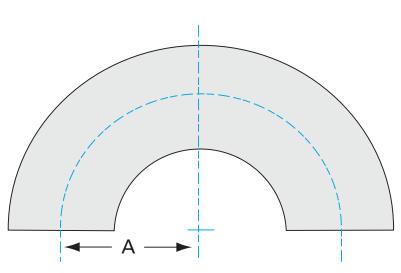

Similar Image

| Dimensions<br>(in inches) |        |
|---------------------------|--------|
| Dim A                     | 1.00″  |
| Dim C                     | 0.035" |

### G-2WU-075

| Parameters        | Specifications                      |
|-------------------|-------------------------------------|
| Tube OD           | 3/4"                                |
| Elbow Type        | Radius 180 Degree                   |
| Material          | 304 stainless                       |
| Port Length       | 1.00″                               |
| Wall Thickness    | 0.035"                              |
| Finish            | Tumble                              |
| Vacuum Range      | 1 · 10 <sup>-13</sup> mbar to 1 bar |
| Temperature Range | -200 °C to 450 °C                   |
| Weight            | 0.071 lbs                           |