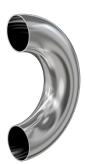

# Weld 180 radius elbow 0.75" OD return bend radius elbow, tumble finish

Part number: G-2WU-075

### Weld 180 radius elbow 0.75" OD return bend radius elbow, tumble finish

- Use wled fittings and tubing to create unique pump line geometries
- Fittings with extended tangents ideal for orbital welders
- Contact us at 800-824-4166 to find out about Nor-Cal's custom weldment offerings

### G-2WU-075

| Parameters        | Specifications                      |
|-------------------|-------------------------------------|
| Tube OD           | 3/4"                                |
| Elbow Type        | Radius 180 Degree                   |
| Material          | 304 stainless                       |
| Port Length       | 1.00″                               |
| Wall Thickness    | 0.035"                              |
| Finish            | Tumble                              |
| Vacuum Range      | 1 · 10 <sup>-13</sup> mbar to 1 bar |
| Temperature Range | -200 °C to 450 °C                   |
| Weight            | 0.071 lbs                           |