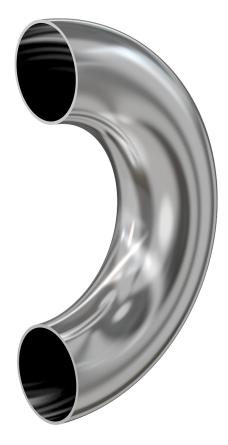

# Weld 180 radius elbow 0.75" OD return bend radius elbow, tumble finish

Part number: G-2WU-075

### Weld 180 radius elbow 0.75" OD return bend radius elbow, tumble finish

- Use wled fittings and tubing to create unique pump line geometries
- Fittings with extended tangents ideal for orbital welders
- Contact us at 800-824-4166 to find out about Nor-Cal's custom weldment offerings

### G-2WU-075

| Parameters        | Specifications                      |
|-------------------|-------------------------------------|
| Tube OD           | 3/4"                                |
| Elbow Type        | Radius 180 Degree                   |
| Material          | 304 stainless                       |
| Port Length       | 1.00″                               |
| Wall Thickness    | 0.035"                              |
| Finish            | Tumble                              |
| Vacuum Range      | 1 · 10 <sup>-13</sup> mbar to 1 bar |
| Temperature Range | -200 °C to 450 °C                   |
| Weight            | 0.071 lbs                           |